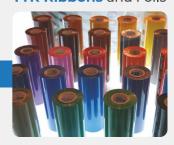

#### TTR Ribbons and Foils

Thermal Transfer Ribbons (TTR), Hot Stamping Printing Foils and Thermal Inject (TIJ) cartridges are compatible with hot foil coders, thermal transfer coders and inkjet coders from leading manufacturers.