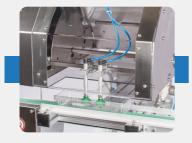

# **Feeding and Dispensing**

Friction and vacuum feeders as well as machines for handling, loading, and distributing, to provide for a wide variety of applications within packaging lines.

## Pick & Place

Machines for loading, handling and distributing products into the packaging line. They can distribute flat products, such as; sachets and pouches, as well as trays, or apply header cards on bagged products.

#### **Friction** Feeders

Machines for in-line feeding of products and items such as vouchers, leaflets and others inserts, on-demand. Ideal to integrate with OEM equipment and high-speed precision packaging lines. Suitable for wide variety of applications.