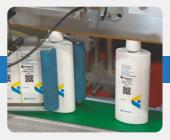

# **Labelling** Systems

Automatic lines for conveying, handling and labelling of products in all shapes and materials. Numerous label applications such as wrap-around, top, bottom, side, double-sided, tamperevident.