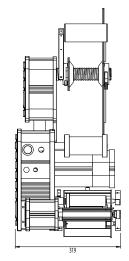

## **Technical Specifications**

|                       | 100                        | 200                | 300                |
|-----------------------|----------------------------|--------------------|--------------------|
| Speed                 | ≤ 60 m/min                 | ≤ 50 m/min         | ≤ 20 m/min *1      |
| Dispensing W          | 20-100 mm                  | 20-200 mm          | 20-300 mm *2       |
| Outside reel Ø        | ≤ 280 mm - optional 380 mm |                    |                    |
| Inside reel Ø         | 40 - 75 mm                 |                    |                    |
| Motor                 | Hybrid stepper motor       |                    |                    |
| Stop Tolerance        | ± 0,2 mm                   |                    |                    |
| Size L - W - H        | 581x319<br>x 722 mm        | 611x419<br>x752 mm | 611x578<br>x802 mm |
| Power supply          | 115/230 V, 50-60 Hz        |                    |                    |
| Power                 | 150 W                      |                    |                    |
| Elettrical protection | IP 55                      |                    |                    |
| Noise level           | 70 dB                      |                    |                    |
| Version               | RH - LH                    |                    |                    |