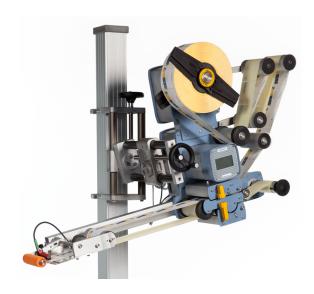

## **Energy**Automatic labeller

Energy is the automatic labelling machine devised to meet a variety of applications, thanks to a wide range of optional devices avaiable, allowing to configure the machine according to one's specific production needs. It is equipped with an innovative multitasking electronics that, through encoder, manages multiple functions simultaneously. The hybrid stepper motor allows optimal control on label distribution with tolerance range close to zero on stop. The touchscreen allows changing settings even when the machine is running.