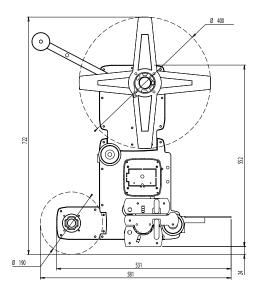

## **Technical Specifications**

|                       | 100                        | 200                | 300                |
|-----------------------|----------------------------|--------------------|--------------------|
| Speed                 | ≤ 60 m/min                 | ≤ 50 m/min         | ≤ 20 m/min *1      |
| Dispensing W          | 20-100 mm                  | 20-200 mm          | 20-300 mm *2       |
| Outside reel Ø        | ≤ 280 mm - optional 380 mm |                    |                    |
| Inside reel Ø         | 40 - 75 mm                 |                    |                    |
| Motor                 | Hybrid stepper motor       |                    |                    |
| Stop Tolerance        | ± 0,2 mm                   |                    |                    |
| Size L - W - H        | 581x319<br>x 722 mm        | 611x419<br>x752 mm | 611x578<br>x802 mm |
| Power supply          | 115/230 V, 50-60 Hz        |                    |                    |
| Power                 | 150 W                      |                    |                    |
| Elettrical protection | IP 55                      |                    |                    |
| Noise level           | 70 dB                      |                    |                    |
| Version               | RH - LH                    |                    |                    |