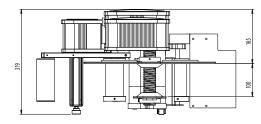

## **Technical Specifications**

|                       | 100                        | 200                | 300                |
|-----------------------|----------------------------|--------------------|--------------------|
| Speed                 | ≤ 60 m/min                 | ≤ 50 m/min         | ≤ 20 m/min *1      |
| Dispensing W          | 20-100 mm                  | 20-200 mm          | 20-300 mm *2       |
| Outside reel Ø        | ≤ 280 mm - optional 380 mm |                    |                    |
| Inside reel Ø         | 40 - 75 mm                 |                    |                    |
| Motor                 | Hybrid stepper motor       |                    |                    |
| Stop Tolerance        | ± 0,2 mm                   |                    |                    |
| Size L - W - H        | 581x319<br>x 722 mm        | 611x419<br>x752 mm | 611x578<br>x802 mm |
| Power supply          | 115/230 V, 50-60 Hz        |                    |                    |
| Power                 | 150 W                      |                    |                    |
| Elettrical protection | IP 55                      |                    |                    |
| Noise level           | 70 dB                      |                    |                    |
| Version               | RH - LH                    |                    |                    |