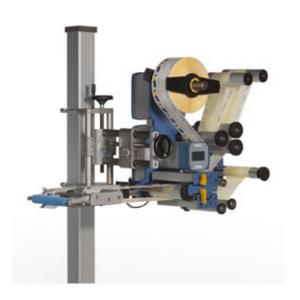

## **Extreme** Automatic labeller

Extreme is the automatic labelling machine ideal for applications that require high frequencies and maximum accuracy. The labelling machine is equipped with a an innovative multitasking electronics that, through encoder, manages multiple functions simultaneously. The new hybrid stepper motor allows optimal control on label distribution and tolerance range close to zero on stop. The touch screen allows changingsettings even when the machine is running.