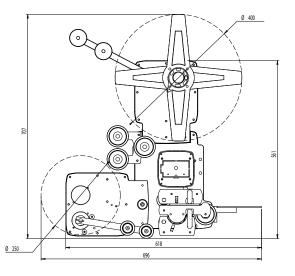

## **Technical Specifications**

|                       | 100                  | 200               | 300                  |
|-----------------------|----------------------|-------------------|----------------------|
| Speed                 | ≤ 200 m/min*1        | ≤140 m/min*       | ≤ 60 m/min* <b>²</b> |
| Dispensing W          | 20-100 mm            | 20-200 mm         | 20-300 mm            |
| Outside reel Ø        | ≤ 380 mm             |                   |                      |
| Inside reel Ø         | 40 - 75 mm           |                   |                      |
| Motor                 | Hybrid stepper motor |                   |                      |
| Stop Tolerance        | ± 0,2 mm             |                   |                      |
| Size L - W - H        | 696x384<br>x707mm    | 696x484<br>x707mm | 696x638<br>x757mm    |
| Power supply          | 115/230 V, 50-60 Hz  |                   |                      |
| Power                 | 300 W                |                   |                      |
| Elettrical protection | IP 55                |                   |                      |
| Noise level           | 70 dB                |                   |                      |
| Version               | RH - LH              |                   |                      |