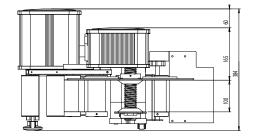

## **Technical Specifications**

|                       | 100                  | 200               | 300                  |
|-----------------------|----------------------|-------------------|----------------------|
| Speed                 | ≤ 200 m/min*1        | ≤140 m/min*       | ≤ 60 m/min* <b>²</b> |
| Dispensing W          | 20-100 mm            | 20-200 mm         | 20-300 mm            |
| Outside reel Ø        | ≤ 380 mm             |                   |                      |
| Inside reel Ø         | 40 - 75 mm           |                   |                      |
| Motor                 | Hybrid stepper motor |                   |                      |
| Stop Tolerance        | ± 0,2 mm             |                   |                      |
| Size L - W - H        | 696x384<br>x707mm    | 696x484<br>x707mm | 696x638<br>x757mm    |
| Power supply          | 115/230 V, 50-60 Hz  |                   |                      |
| Power                 | 300 W                |                   |                      |
| Elettrical protection | IP 55                |                   |                      |
| Noise level           | 70 dB                |                   |                      |
| Version               | RH - LH              |                   |                      |