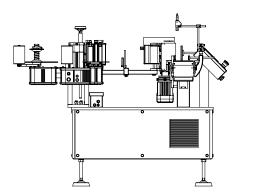

## **System 1 modular** For wrapping applications

System 1 Modular is an automatic labelling system for wrap-around application on cylindrical jars and bottles: it has been as a modular unit, that can be implemented according to users needs. The basic module can be equipped with any accessory available for the labelling systems, such as print units, controls, alarms, PLCs. All functions are managed through a touch screen panel.