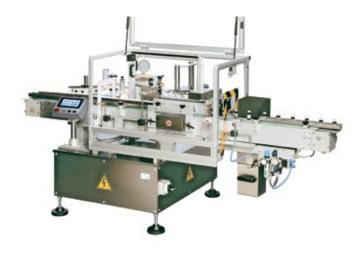

## **System 1 modular** For wrapping applications

System 1 Modular is an automatic labelling system for wrap-around application on cylindrical jars and bottles: it has been as a modular unit, that can be implemented according to users needs. The basic module can be equipped with any accessory available for the labelling systems, such as print units, controls, alarms, PLCs. All functions are managed through a touch screen panel.