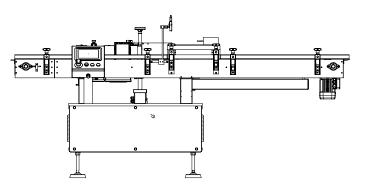

## **System 1 modular** For wrapping applications

System 1 Modular is an automatic labelling system for wrap-around application on cylindrical jars and bottles: it has been as a modular unit, that can be implemented according to users needs. The basic module can be equipped with any accessory available for the labelling systems, such as print units, controls, alarms, PLCs. All functions are managed through a touch screen panel.