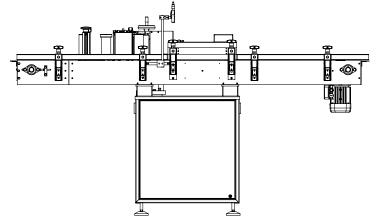

A compact and functional solution ensuring a perfect labelling of cylindrical products. The DRP device makes the product spin around during the labelling phase. A very compact body makes it fit for any environment.