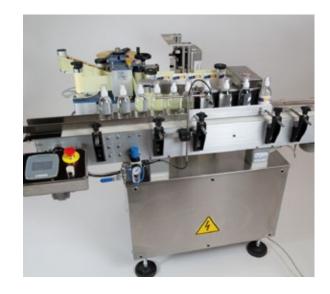

A compact and functional solution ensuring a perfect labelling of cylindrical products. The DRP device makes the product spin around during the labelling phase. A very compact body makes it fit for any environment.