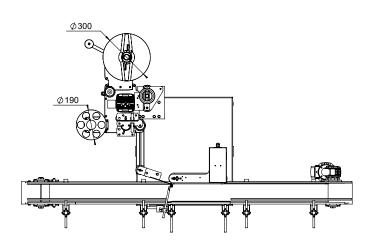

A compact and functional solution ensuring a perfect labelling of cylindrical products. The DRP device makes the product spin around during the labelling phase. A very compact body makes it fit for any environment.