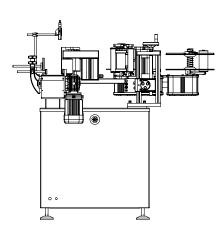

A compact and functional solution ensuring a perfect labelling of cylindrical products. The DRP device makes the product spin around during the labelling phase. A very compact body makes it fit for any environment.